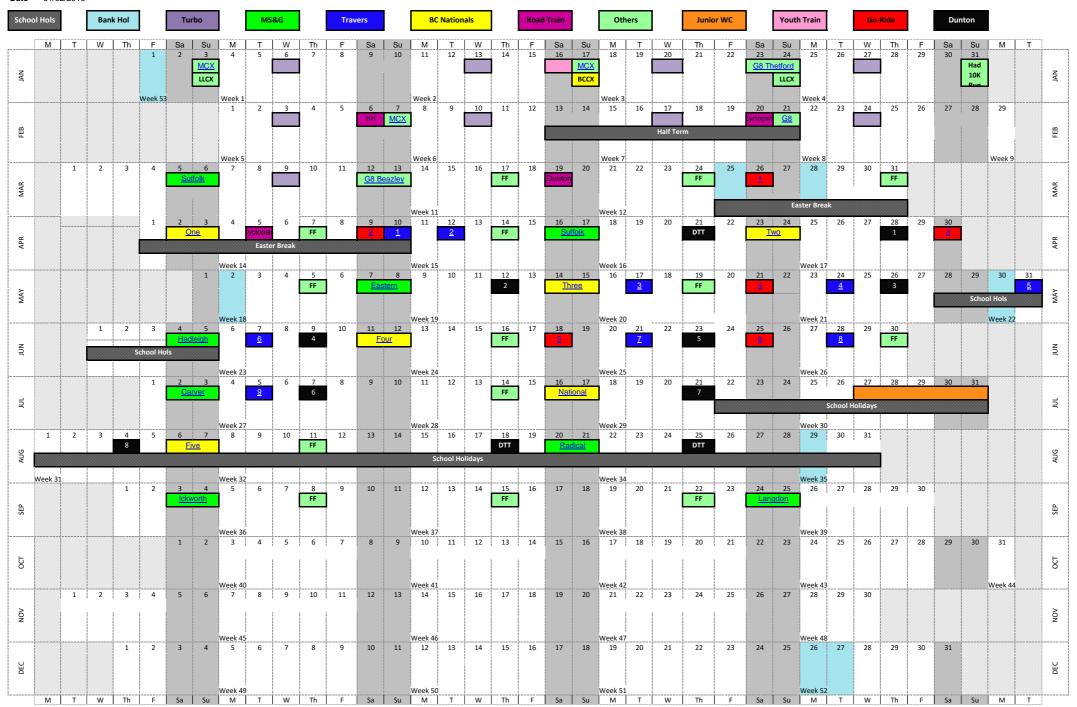

| Travers Race times/dates                                                | Mud Sweat and Gears:                                                                               | 2016 British Cycling MTB Cross-country Series                 |
|-------------------------------------------------------------------------|----------------------------------------------------------------------------------------------------|---------------------------------------------------------------|
|                                                                         |                                                                                                    |                                                               |
| 10th April Sunday Spring Classic - Potash                               | Sunday 6th March – Hintlesham, Suffolk - Supported by Hadleigh Cycling Club                        | Round one, 2-3 April, Pembrey Country Park, Llanelli          |
|                                                                         | Sunday 17th April – Henham Park, Suffolk                                                           | Round two, 23-24 April, Newnham Park, Plymouth                |
| 12th April ESES Rnd 1 (Start 19:45, Sunset 19:50) - Potash (Night Race) | <ul> <li>Sunday 8th May – Norfolk - Venue TBA - Supported by Kings Lynn MTB Club</li> </ul>        | Round three, 14-15 May, Dalby Forest, North Yorkshire         |
| 17th May ESES Rnd 2 Start 19:00 - Hadleigh                              | Sunday 5th June – Hadleigh Park, Essex - Supported by Hadleigh MTB Club                            | Round four, 11-12 June, Fforest Fields, Builth Wells          |
| 24th May ESES Rnd 3 Start 19:00 - Potash - XCE                          | Sunday 3rd July – Carver Barracks, Essex - Supported by Walden Velo                                | Round five, 6-7 August, Cannock Chase, Staffs                 |
| 31st May ESES Rnd 4 Start 18:00 - Hadleigh                              | <ul> <li>Sunday 21st August – Radical Bikes, Essex - Supported by Radical Bikes</li> </ul>         |                                                               |
| 7th June ESES Rnd 5 Start 19:00 - Potash                                | <ul> <li>Sunday 4th Sept – Ickworth House, Suffolk - Supported by West Suffolk Wheelers</li> </ul> | 2016 British Cycling MTB Cross-country National Championships |
| 21st June ESES Rnd 6 Start 19:00 - Potash                               | Sunday 25th Sept – Langdon Hills, Essex - Support by Hadleigh MTB Club                             |                                                               |
| 28th June ESES Rnd 7 Start 19:00 - Hadleigh                             | Extra Event                                                                                        | 16-17 July, Cathkin Braes, Glasgow                            |
| 5th July ESES Rnd 8 Start 19:00 - Potash                                | Sunday 8th May - TBC                                                                               |                                                               |
|                                                                         |                                                                                                    |                                                               |
|                                                                         |                                                                                                    | <b>-</b>                                                      |
| Series Name: HMTBC Junior Go-Ride 2016 Spring / Summer                  | Thursday 7pm Dunton Go-Race (road)                                                                 |                                                               |
|                                                                         | April 28, May 12,                                                                                  |                                                               |
| Dates:                                                                  | May 26, June 9,                                                                                    |                                                               |
| Sat 26th March (beginning of Easter Break)                              | June 23, July 7,                                                                                   |                                                               |
| Sat 9th April (end of Easter Break)                                     | July 21, August 4                                                                                  |                                                               |
| Sat 30th April                                                          |                                                                                                    |                                                               |
| Sat 21st May                                                            | Dunton TT's                                                                                        |                                                               |
| Sat 18th June                                                           | April 21, August 18                                                                                |                                                               |
| Sat 25th June                                                           | and a four up TT August 25.                                                                        |                                                               |
| Times: 09:30 to 12:30                                                   | On the Thursdays in between it's the Fursty fursday rides                                          |                                                               |